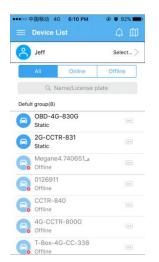

### Display current car location:

Every time after you login, the following window will display.

The bottom left window will display the current fleet car name and status (online or offline), click the car name, the car detail location and status will display.

For the sub-fleet car, click the sub-fleet name, the sub-fleet car name will display in the left bottom window, also click the car name, the car location will display on map (For Example click sub-fleet TEST1, the car T1 will display, click T1, T1 location will display).