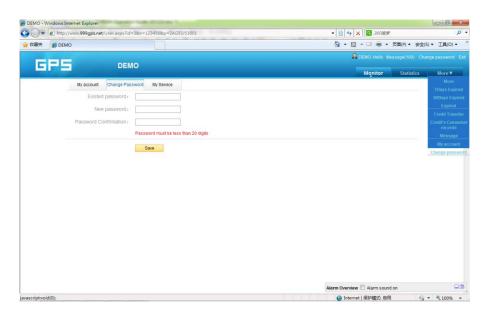

#### Change User Password:

The default password is same as the user name. We recommend the users to change the password before using. Click the menu "More" on the top right, and then click "Change password", the change password page will display, input the current and new password.