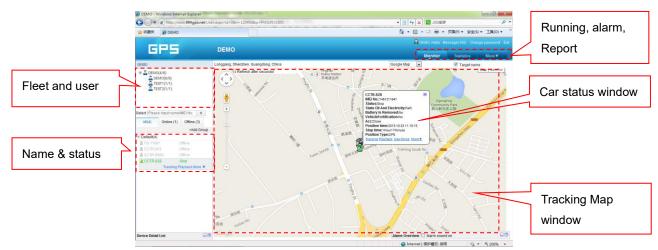

### Display current car location:

Every time after you login, the following window will display.

The bottom left window will display the current fleet car name and status (online or offline), click the car name, the car detail location and status will display.

For the sub-fleet car, click the sub-fleet name, the sub-fleet car name will display in the left bottom window, also click the car name, the car location will display on map (For Example click sub-fleet TEST1, the car T1 will display, click T1, T1 location will display).