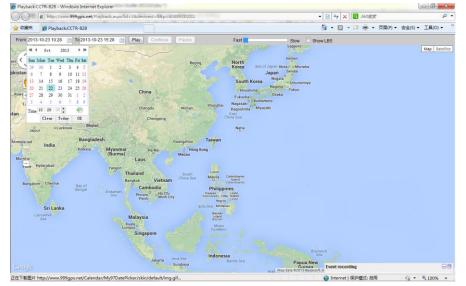

### History Track Playback:

Click the car name in the left bottom window, the pop up windows will display the car status, and click the menu "Playback" in the pop up window or below the car name.

A new playback page will pop up, click the "From" and "To" to select the start and end playback time, and then Click "OK".

And then Click "Play", the system will load the history tracking and playback automatically, you

can slide the blue " button to slow to make the playback speed slower, and the right bottom window will display the event recoding (Stop time and period etc.), the server will keep the tracking data for 6-12 months.