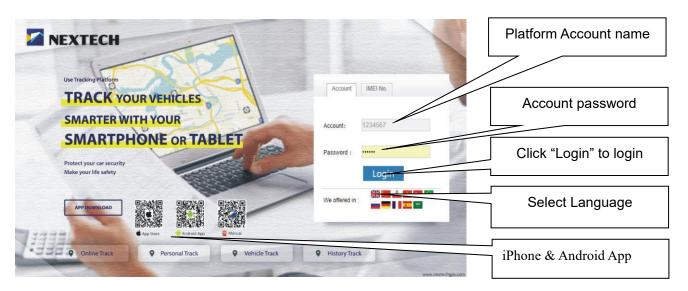

Note: In the following words, "Click" means the action of clicking the left button of your mouse once.

Platform Login:

Visit <u>www.nextechgps.com</u>, select the language version, the login page will display as follow, input the user name & password and then click "Login":