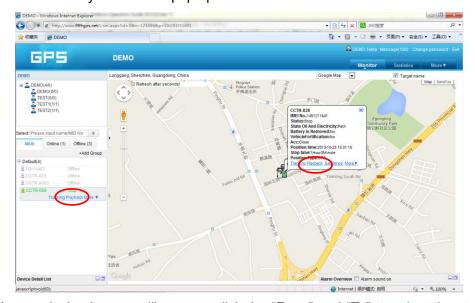

### History Track Playback:

Click the car name in the left bottom window, the pop up windows will display the car status, and click the menu "Playback" in the pop up window or below the car name.

A new playback page will pop up, click the "From" and "To" to select the start and end playback time, and then Click "OK".

And then Click "Play", the system will load the history tracking and playback automatically, you

can slide the blue " button to slow to make the playback speed slower, and the right bottom window will display the event recoding (Stop time and period etc.), the server will keep the tracking data for 6-12 months.