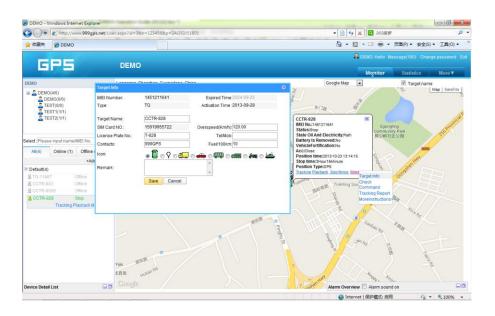

### Change target Information (Car Name / SIM card number etc.)

Click the car name in the bottom left window. The pop up windows will display the car status and click the menu "More" in the pop up window. Another window will pop up, click the "target info", the target info window will pop up. The IMEI number / expired date / Type / Active date cam not be changed by user, the target Name is the car name that display in the bottom left window, SIM card number is the sim card number in the tracker(this can avoid you forget the sim card number in the future), License Plate No is the car plate number that can be used to login the platform (Select IMEI or Car Plate, password is the same), the over speed (Km/h) is the alarm speed, and the Contacts is your name, and Fuel /100km is the average fuel consume every 100km (used for calculate about how many fuel will be exhaust), and the display car icon on the map can be selected. Click "Save" to save the changing of the setting.