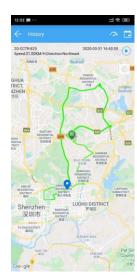

### History Track Playback:

Click the car name in the left bottom window, the pop up windows will display the car status, and click the menu "Playback" in the pop up window or below the car name.

A new playback page will pop up, click the "From" and "To" to select the start and end playback time, and then Click "OK".

And then Click "Play", the system will load the history tracking and playback automatically, you

can slide the blue " button to slow to make the playback speed slower, and the right bottom window will display the event recoding (Stop time and period etc.), the server will keep the tracking data for 6-12 months.