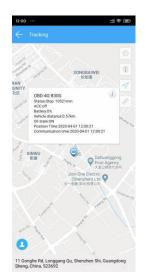

### Change target Information (Car Name / SIM card number etc.)

Click the car name in the bottom left window. The pop up windows will display the car status and click the menu "More" in the pop up window. Another window will pop up, click the "target info", the target info window will pop up. The IMEI number / expired date / Type / Active date cam not be changed by user, the target Name is the car name that display in the bottom left window, SIM card number is the sim card number in the tracker(this can avoid you forget the sim card number in the future), License Plate No is the car plate number that can be used to login the platform (Select IMEI or Car Plate, password is the same), the over speed (Km/h) is the alarm speed, and the Contacts is your name, and Fuel /100km is the average fuel consume every 100km (used for calculate about how many fuel will be exhaust), and the display car icon on the map can be selected. Click "Save" to save the changing of the setting.

#### Real Time Tracking:

Click the car name, the car's latest location will display on the map, and every 30 seconds the location will be updated from the server on the map, it is not necessary to do any operation when tracking the vehicle on the web, just keep the explorer open.