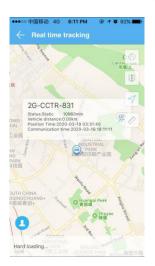

#### Real Time Tracking:

Click the car name, the car's latest location will display on the map, and every 30 seconds the location will be updated from the server on the map, it is not necessary to do any operation when tracking the vehicle on the web, just keep the explorer open.