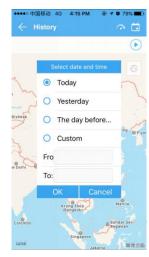

### History Track Playback:

Click the car name in the left bottom window, the pop up windows will display the car status, and click the menu "Playback" in the pop up window or below the car name.

A new playback page will pop up, click the "From" and "To" to select the start and end playback time, and then Click "OK".

And then Click "Play", the system will load the history tracking and playback automatically, you

can slide the blue " button to slow to make the playback speed slower, and the right bottom window will display the event recoding (Stop time and period etc.), the server will keep the tracking data for 6-12 months.