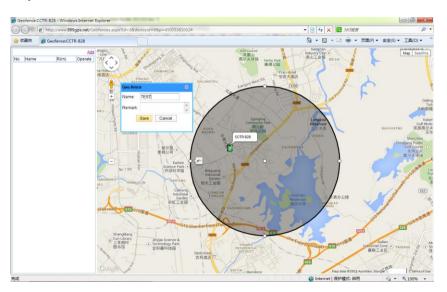

### Set Break Geo-fence Alarm(In out Area Alarm):

Click the car name in the left bottom window, the pop up windows will display the car status, and click the menu "Geo-fence" in the pop up window or below the car name "More" and "Geo-fence", the menu is the same location on the screen with the above, an new "Geo-fence" page will pop up, click the "Add" menu to define a new geo-fence. Click and hold the mouse button to drag the circle bigger or smaller, and click and hold the center point of the circle can move the circle to your demand place

on the map. Give a name of this geo-fence, and click "Save" to save the geo-fence, later when the object is out of the area, the alarm information will be record in the server, you can check and export the alarm list any time.