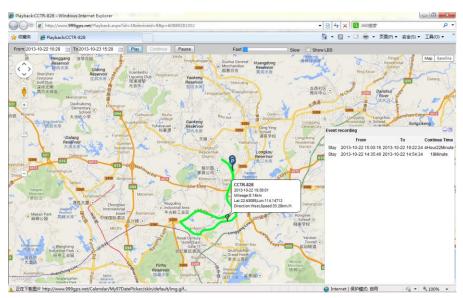

### History Track Playback:

Click the car name in the left bottom window, the pop up windows will display the car status, and click the menu "Playback" in the pop up window or below the car name.

A new playback page will pop up, click the "From" and "To" to select the start and end playback time, and then Click "OK".

And then Click "Play", the system will load the history tracking and playback automatically, you

can slide the blue " button to slow to make the playback speed slower, and the right bottom window will display the event recoding (Stop time and period etc.), the server will keep the tracking data for 6-12 months.