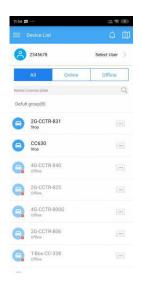

### Display current car location:

Every time after you login, the following window will display.

The bottom left window will display the current fleet car name and status (online or offline), click the car name, the car detail location and status will display.

For the sub-fleet car, click the sub-fleet name, the sub-fleet car name will display in the left bottom window, also click the car name, the car location will display on map (For Example click sub-fleet TEST1, the car T1 will display, click T1, T1 location will display).