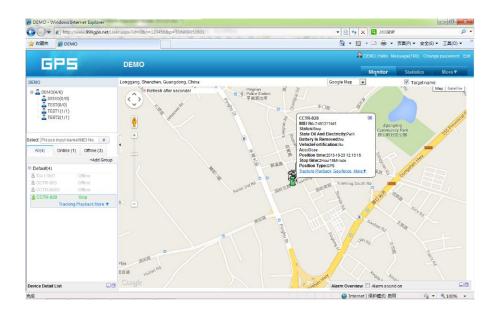

### History Track Playback:

Click the car name in the left bottom window, the pop up windows will display the car status, and click the menu "Playback" in the pop up window or below the car name.

A new playback page will pop up, click the "From" and "To" to select the start and end playback time, and then Click "OK".

And then Click "Play", the system will load the history tracking and playback automatically, you

can slide the blue " button to slow to make the playback speed slower, and the right bottom window will display the event recoding (Stop time and period etc.), the server will keep the tracking data for 6-12 months.