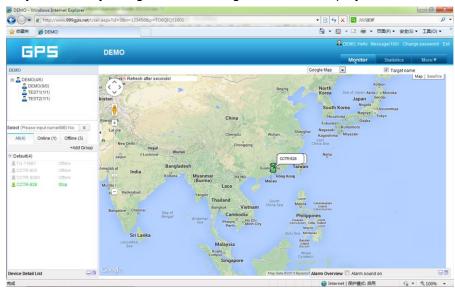

#### Real Time Tracking:

Click the car name, the car's latest location will display on the map, and every 30 seconds the location will be updated from the server on the map, it is not necessary to do any operation when tracking the vehicle on the web, just keep the explorer open.