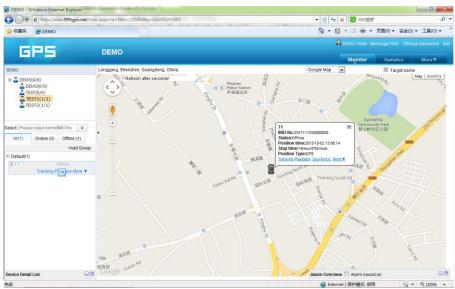

### Display current car location:

Every time after you login, the following window will display.

The bottom left window will display the current fleet car name and status (online or offline), click the car name, the car detail location and status will display.

For the sub-fleet car, click the sub-fleet name, the sub-fleet car name will display in the left bottom window, also click the car name, the car location will display on map (For Example click sub-fleet TEST1, the car T1 will display, click T1, T1 location will display).

#### Real Time Tracking:

Click the car name, the car's latest location will display on the map, and every 30 seconds the location will be updated from the server on the map, it is not necessary to do any operation when tracking the vehicle on the web, just keep the explorer open.