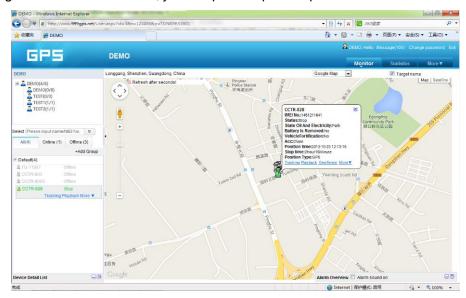

### Display current car location:

Every time after you login, the following window will display.

The bottom left window will display the current fleet car name and status (online or offline), click the car name, the car detail location and status will display.

For the sub-fleet car, click the sub-fleet name, the sub-fleet car name will display in the left bottom window, also click the car name, the car location will display on map (For Example click sub-fleet TEST1, the car T1 will display, click T1, T1 location will display).

#### Real Time Tracking:

Click the car name, the car's latest location will display on the map, and every 30 seconds the location will be updated from the server on the map, it is not necessary to do any operation when tracking the vehicle on the web, just keep the explorer open.